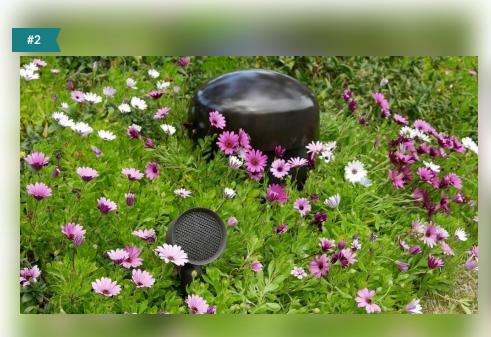

## **Sonance Garden Series Outdoor System**

Starting Bid **\$1,500.00** 

**Retail Value \$4,400.00** 

1 Available

**Donated by Sonance Foundation** 

Sonance Garden Series boasts an elegant design built to withstand the elements. The installation is simple and easily adjustable for perfect sound coverage in your space.

•Great coverage for outdoor spaces up to 3,500 sq. ft.

•Durable, weather resistant construction and design

•Includes a Sonance DSP amplifier, 8 staked satellite speakers and one in-ground, partially buried subwoofer

•Simple installation from a single four-conductor speaker wire run.