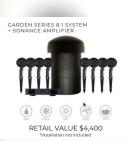

## **Sonance Garden Series Outdoor System**

Starting Bid **\$1,500.00** 

**Retail Value \$4,400.00** 

1 Available

**Donated by Sonance Foundation** 

Sonance Garden Series boasts an elegant design built to withstand the elements. The installation is simple and easily adjustable for perfect sound coverage in your space.

•Great coverage for outdoor spaces up to 3,500 sq. ft.

•Durable, weather resistant construction and design

•Includes a Sonance DSP amplifier, 8 staked satellite speakers and one in-ground, partially buried subwoofer